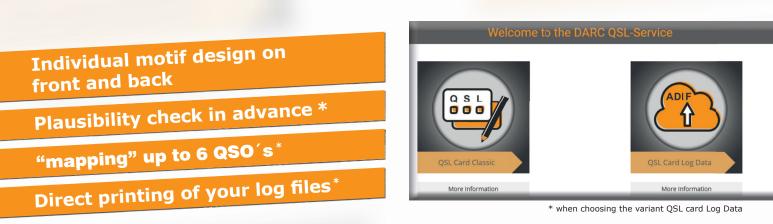

## **Use the service of the DARC QSL-Service GmbH**

Upload your log data via the website and we will do the rest: In a plausibility check, we check for probable plausibility and thanks to "Mapping" up to six QSOs are combined on one card - this saves printing costs. After your approval, the cards are printed directly with your ADIF data and sent and forwarded directly to the DARC QSL Bureau for redistribution ...

### You would like to fill in your QSL cards yourself as usual?

No problem at all with DARC QSL-Service GmbH: On the start page, select the QSL Card Classic and design your cards individually. After uploading your motif, select the reverse side and enter your data, we will deliver your QSL cards by post for further processing at home.